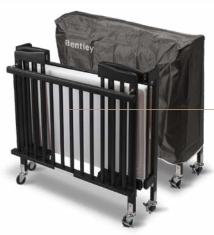

#### **Features**

- · made of durable and strong hardwood
- base and mattress stored inside the crib when
- including 7,5 cm foam mattress
- including dust cover for clean storage
- double width heavy duty swivel casters

## **Specifications**

SIZES & WEIGHT

 $w \times d \times h$ folded 101 x 24 x 102 cm

> open 101 x 67 x 102 cm mattress 96 x 60 x 7,5 cm

weight 14,3 kg