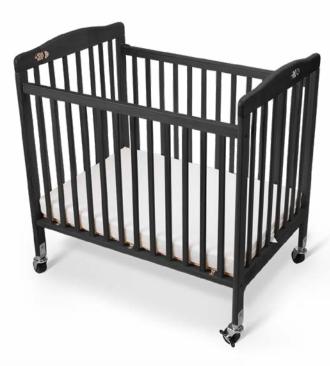

# safe foldable wooden baby crib

#### **Features**

- · made of durable and strong hardwood
- base and mattress stored inside the crib when
- including 7,5 cm foam mattress
- including dust cover for clean storage
- double width heavy duty swivel casters

## **Specifications**

SIZES & WEIGHT

 $w \times d \times h$ folded 101 x 24 x 102 cm

> open 101 x 67 x 102 cm mattress 96 x 60 x 7,5 cm

weight 14,3 kg